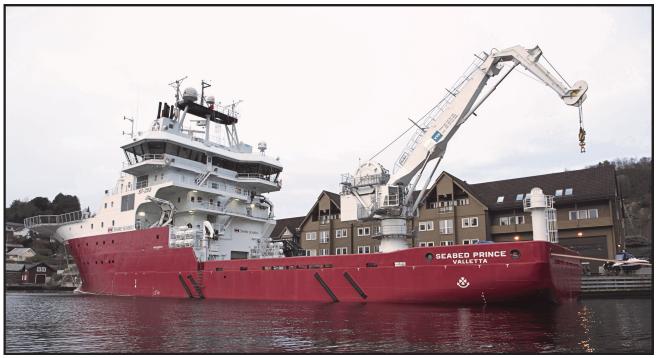

MULTI-PURPOSE OFFSHORE **VESSEL** 

Seabed Prince, alongside Swire Seabed office in Bergen, Norway

## A versatile Multi-purpose Offshore Vessel, providing integrated and dependable WROV services worldwide.

Operated by Swire Seabed AS, Seabed Prince benefits from the marine and ROV expertise generated over a period of more than 30 years by Hans Martin Gravdal and his team of well qualified personnel, both on and offshore. Since February 2012, Swire Seabed AS has been acquired into Swire Pacific Offshore's network of over 20 offices on five continents, enabling a genuinely worldwide operating platform. Swire Seabed offers Seabed Prince with marine and ROV crews, whom are well acquainted with each other and the equipment onboard, thus ensuring vessel-specific knowledge and a culture of cooperation.