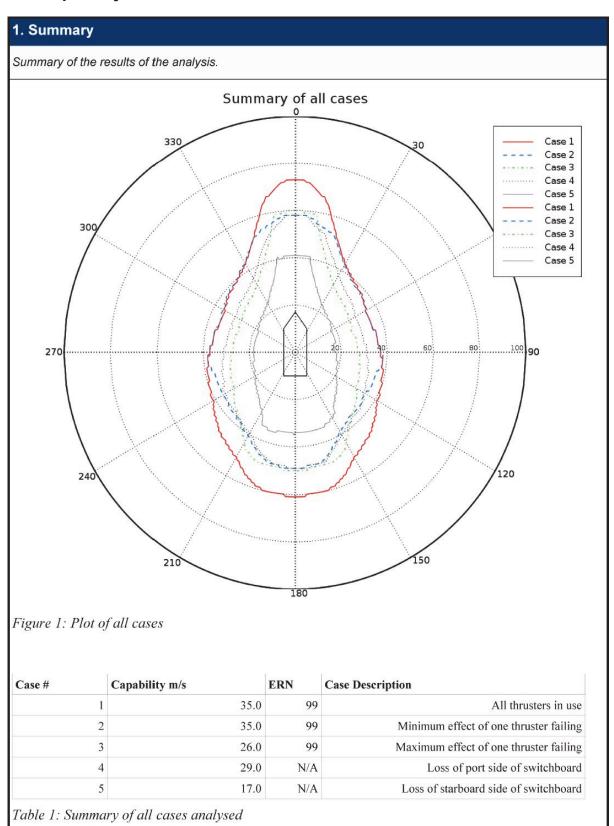

th hydraulic manipulators has also been mobilised onto the vessel.

See ROV Specifications for more detail.





## **Fuel Consumption**

| Operating Situation                      | Fuel Consumption      |
|------------------------------------------|-----------------------|
| Max Transit Speed (15 knots) in Calm Sea | 25 tonnes / day       |
| Economical Transit Speed (10.5 knots)    | 15 tonnes / day       |
| DP / Survey Mode                         | 6.5 to 9 tonnes / day |
| In Port                                  | 1.3 tonnes/day        |

#### **AHC Crane**



Max lift capacity: 70 t / 11 m Max outreach: 25 t / 25 m Wire length: 2,000 m

Hook speed fully loaded: 0-30 m / min Hook speed light load: 0-50 m / min











#### **AHC Crane Curve**







#### **DP Capability Plot**



#### For more information, please contact the following:

Business Development Manager, Olav Arne Drønen (+4797660518; olav.arne.dronen@swireseabed.com) Marketing Manager, William Trenchard (+4794026551; william.trenchard@swireseabed.com)