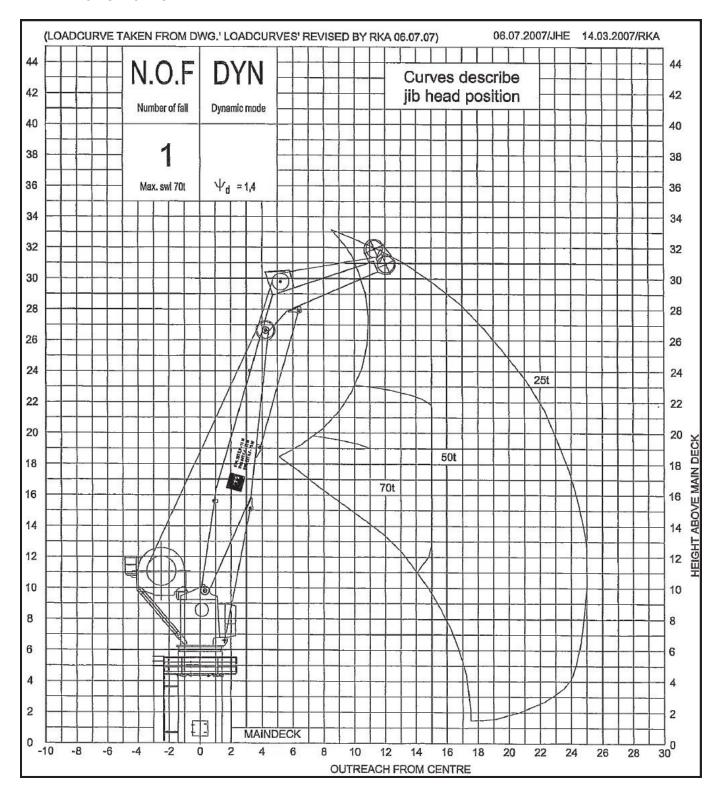

#### **AHC Crane**

Max lift capacity: 70 t / 11 m Max outreach: 25 t / 25 m Wire length: 2,000 m

Hook speed fully loaded: 0-30 m / min Hook speed light load: 0-50 m / min

#### **AHC Crane Curve**